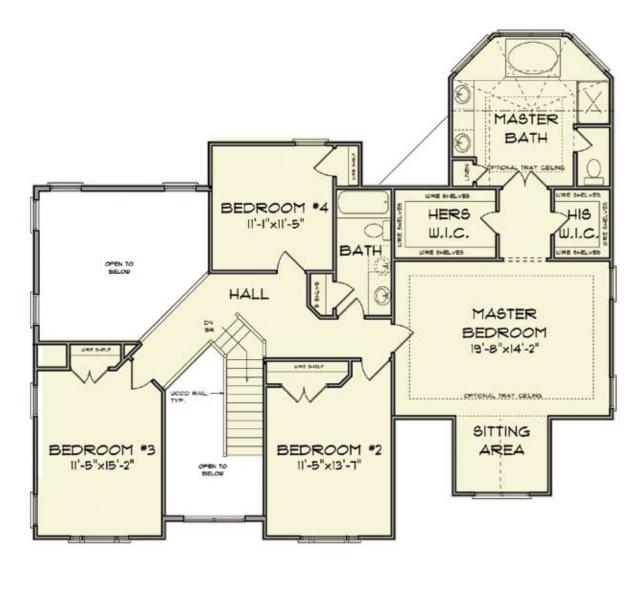

## ∞SECOND FLOOR ∞

1441 sq ft

MD 410.864.0177 PA 717.395.9626 Toll Free 1.888.864.4CRB WWW.CASTLEROCKBUILDERS.COM Renderings are artistic conceptions and may vary in detail from plans and specifications. All dimensions shown above are approximate.©2009 Castle Rock Builders