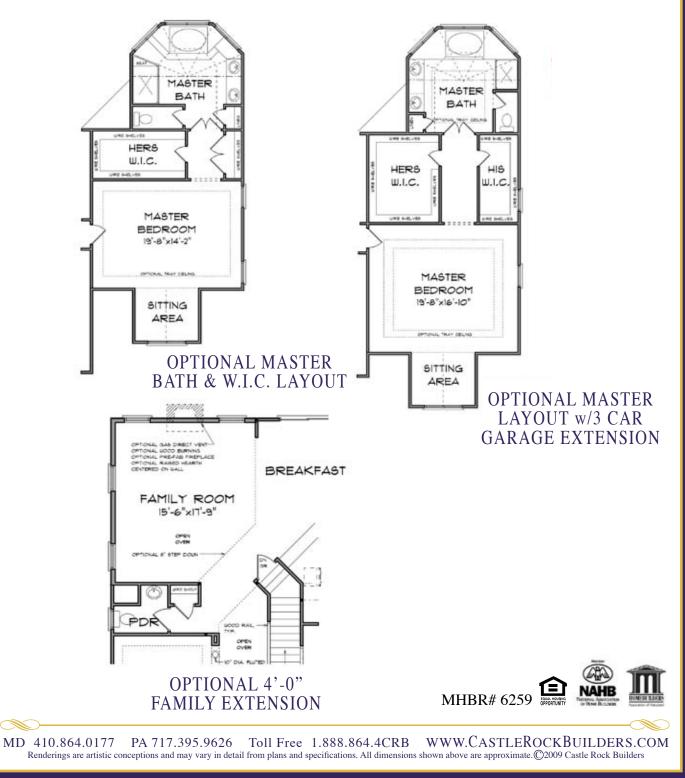

## ► STRUBRIDGE 2893 sq ft

MD 410.864.0177 PA 717.395.9626 Toll Free 1.888.864.4CRB WWW.CASTLEROCKBUILDERS.COM Renderings are artistic conceptions and may vary in detail from plans and specifications. All dimensions shown above are approximate.©2009 Castle Rock Builders