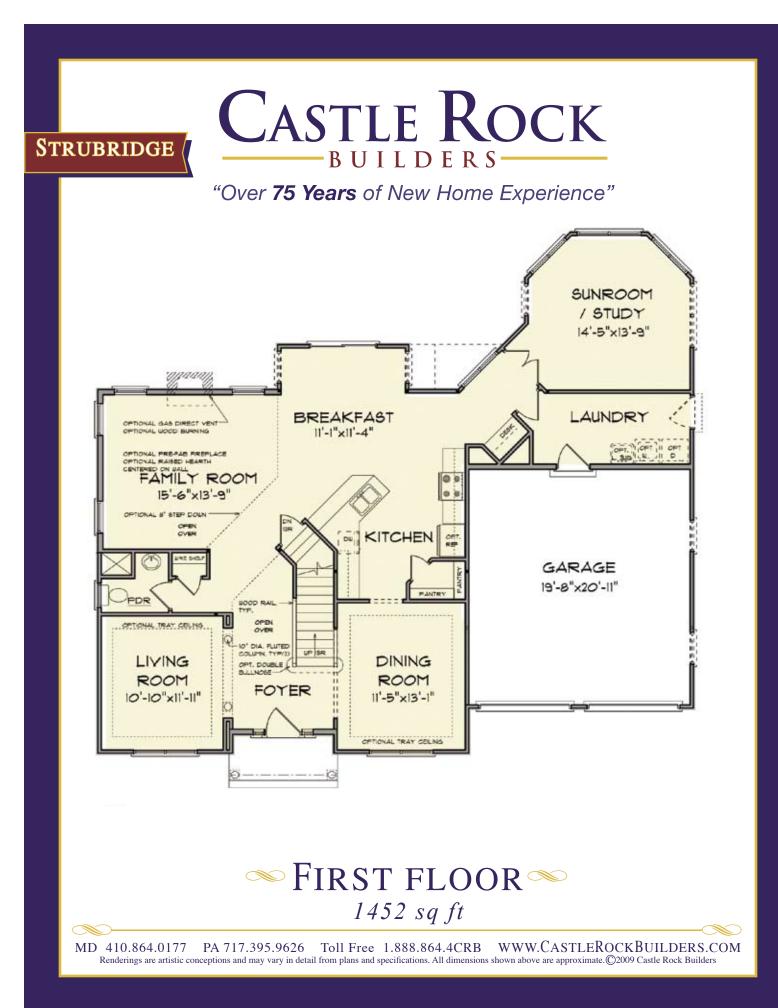

## ► STRUBRIDGE 2893 sq ft

MD 410.864.0177 PA 717.395.9626 Toll Free 1.888.864.4CRB WWW.CASTLEROCKBUILDERS.COM Renderings are artistic conceptions and may vary in detail from plans and specifications. All dimensions shown above are approximate.©2009 Castle Rock Builders