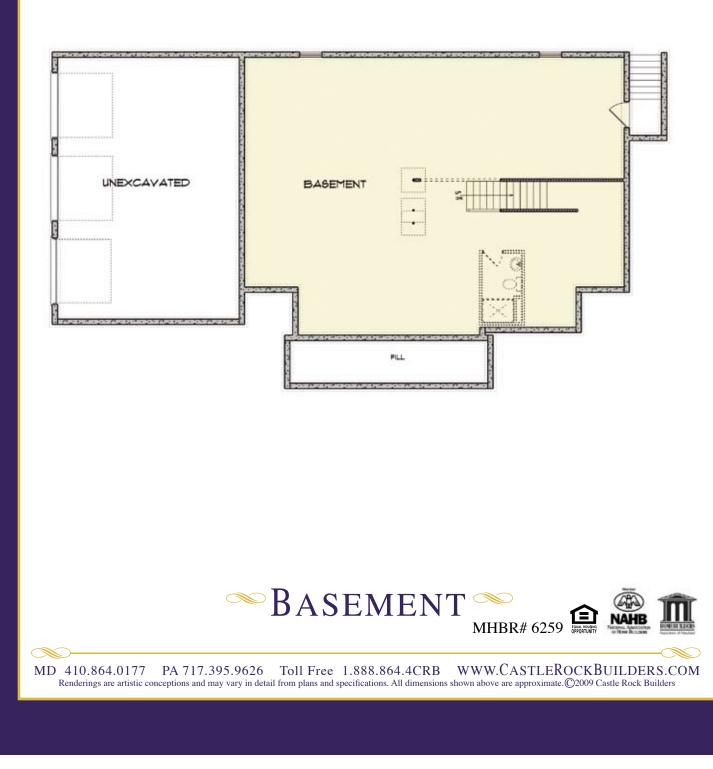

# ~ LANCASTER~

MD 410.864.0177 PA 717.395.9626 Toll Free 1.888.864.4CRB WWW.CASTLEROCKBUILDERS.COM Renderings are artistic conceptions and may vary in detail from plans and specifications. All dimensions shown above are approximate.©2009 Castle Rock Builders