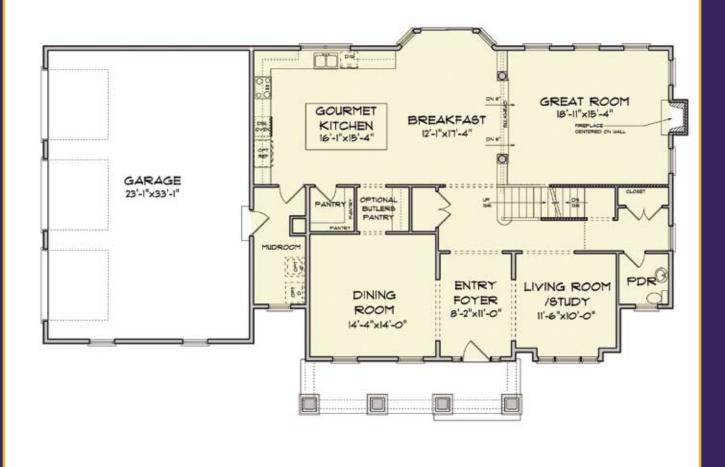

### ∞ First floor ∞

1670 sq ft

MD 410.864.0177 PA 717.395.9626 Toll Free 1.888.864.4CRB WWW.CASTLEROCKBUILDERS.COM Renderings are artistic conceptions and may vary in detail from plans and specifications. All dimensions shown above are approximate.©2009 Castle Rock Builders