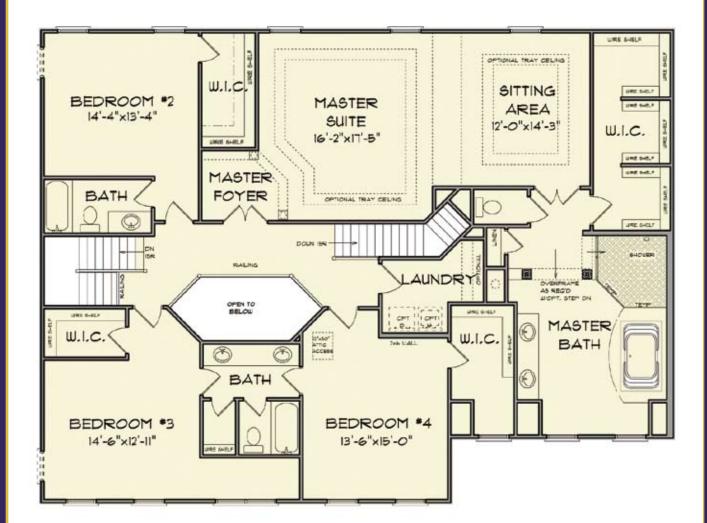

"Over 75 Years of New Home Experience"

## ∞SECOND FLOOR ∞

2307 sq ft

MD 410.864.0177 PA 717.395.9626 Toll Free 1.888.864.4CRB WWW.CASTLEROCKBUILDERS.COM Renderings are artistic conceptions and may vary in detail from plans and specifications. All dimensions shown above are approximate. ©2009 Castle Rock Builders