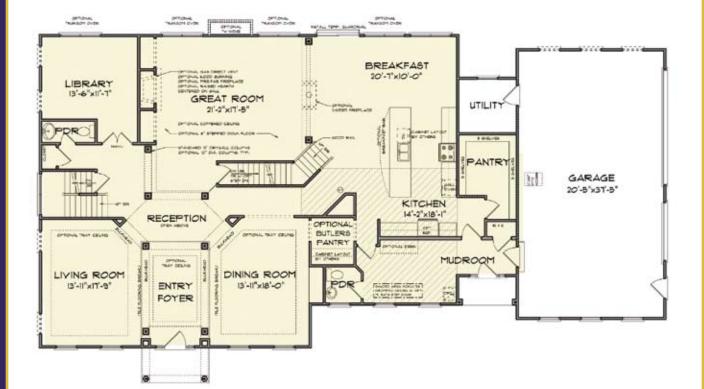

## ∞SECOND FLOOR ∞

2307 sq ft

MD 410.864.0177 PA 717.395.9626 Toll Free 1.888.864.4CRB WWW.CASTLEROCKBUILDERS.COM Renderings are artistic conceptions and may vary in detail from plans and specifications. All dimensions shown above are approximate. ©2009 Castle Rock Builders