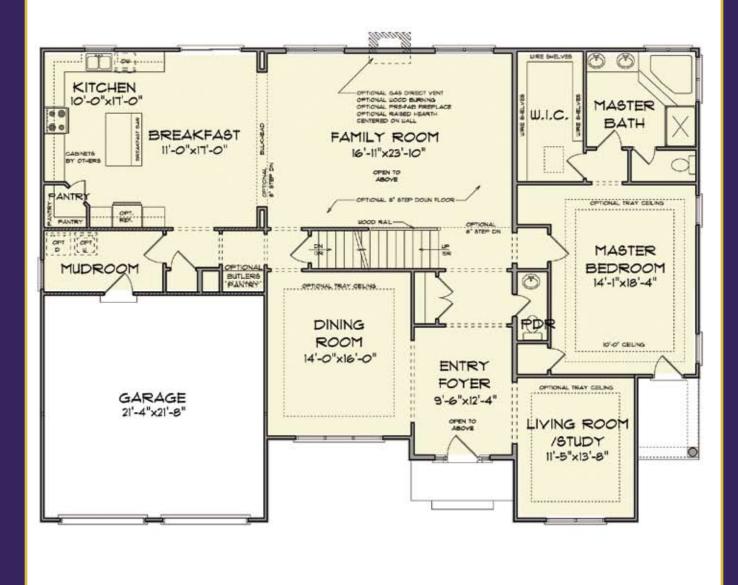

## ∞ FIRST FLOOR ∞ 2163 sq ft

MD 410.864.0177 PA 717.395.9626 Toll Free 1.888.864.4CRB WWW.CASTLEROCKBUILDERS.COM Renderings are artistic conceptions and may vary in detail from plans and specifications. All dimensions shown above are approximate. ©2009 Castle Rock Builders