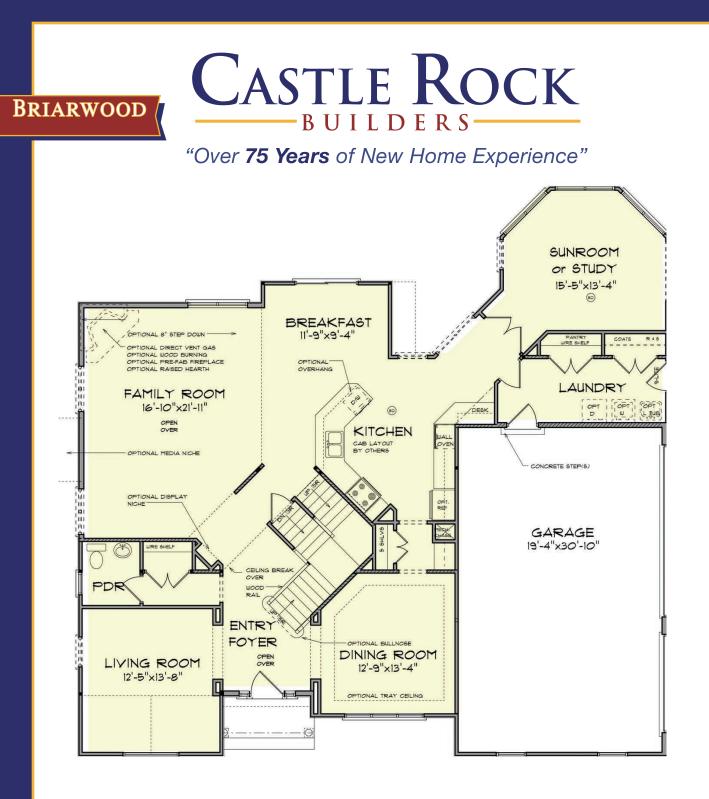

## ► FIRST FLOOR 1875 sq ft

MD 410.864.0177 PA 717.395.9626 Toll Free 1.888.864.4CRB WWW.CASTLEROCKBUILDERS.COM Renderings are artistic conceptions and may vary in detail from plans and specifications. All dimensions shown above are approximate.©2009 Castle Rock Builders